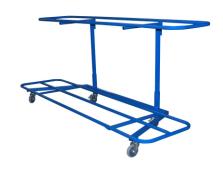

## CART FOR TRANSPORTATION AND STORAGE OF SOFAS WT-1

## Key features

These carts are widely used in Polish furniture factories. Carts are intended for the intra-operational transport of furniture, storage, and disposal of finished products. The structure of the cart guarantees saving of storage space - empty trolleys after folding can be slipped one into another taking up only 20% as much space. The cart possesses non-marking wheels.

## Specifications:

Loading height of the bottom shelf: 240 mm

Distance between levels: 910 mm

Wheeled set: 125 mm Width: 2700 mm Depth: 870 mm Height: 1220 mm Weight: 60 kg

Load-bearing capacity: 300 kg