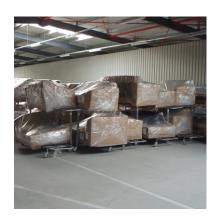

## Key features

These carts are widely used in Polish furniture factories. Carts are intended for the intra-operational transport of furniture, storage, and disposal of finished products. The structure of the cart guarantees saving of storage space - empty trolleys after folding can be slipped one into another taking up only 20% as much space. The cart possesses non-marking wheels.