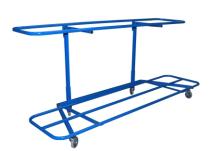

## CART FOR TRANSPORTATION AND STORAGE OF SOFAS WT-1

## Key features

These carts are widely used in Polish furniture factories. Carts are intended for the intra-operational transport of furniture, storage, and disposal of finished products. The structure of the cart guarantees saving of storage space - empty trolleys after folding can be slipped one into another taking up only 20% as much space. The cart possesses non-marking wheels.

## Specifications:

Loading height of the bottom shelf: 240 mm

Distance between levels: 910 mm

Wheeled set: 125 mm Width: 2700 mm Depth: 870 mm Height: 1220 mm Weight: 60 kg

Load-bearing capacity: 300 kg