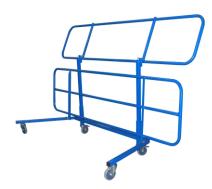

## CART FOR TRANSPORTATION AND STORAGE OF SOFAS WT-1

## Key features

These carts are widely used in Polish furniture factories. Carts are intended for the intra-operational transport of furniture, storage, and disposal of finished products. The structure of the cart guarantees saving of storage space - empty trolleys after folding can be slipped one into another taking up only 20% as much space. The cart possesses non-marking wheels.

## Specifications:

Loading height of the bottom shelf: 240 mm

Distance between levels: 910 mm

Wheeled set: 125 mm Width: 2700 mm Depth: 870 mm Height: 1220 mm Weight: 60 kg

Load-bearing capacity: 300 kg