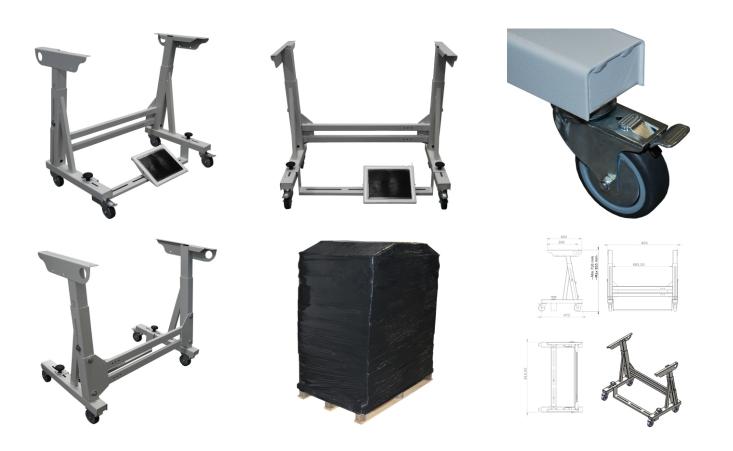

## INDUSTRIAL SEWING MACHINE STAND REX-2/HD

## Specifications:

- Stand is made of steel, powder coated with RAL 7035, on casters.
- Adjustable treadle bar fixed with wind screws.
- Adjustable stand height (715 mm? 855 mm).
- Screen printed rulers on both sides of the stand for easy height adjustment.
- Stand is designed for heavy-duty and high performance industrial sewing machines (eg. Dürkopp Adler 867/868, JUKI LU-2810 etc).
- Rubber feet absorb vibrations.
- Stand is supplied disassembled in a box.
- Big pedal with plastic cover included (no drawer, guides, pitman rod or small pedal included).

Standard width: 805 mm

Available width (optional): 503 mm / 960 mm / 1008 mm / 1274 mm / 1575 mm

Manufacturer: Rexel Model: REX-2/HD