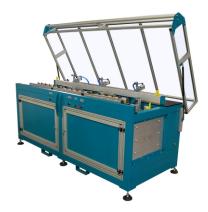

## **ASSEMBLING UNIT FOR ZIG-ZAG SPRINGS NS-3**

## Key features:

- More universal machine for different sizes of frames.
- Can work for different frames up to 2000x790 mm (78.7"x 31.1").
- Machine is designed for semi-automatic assembly of furniture frames with zig-zag springs and Rapid Clips.
- Machine frame is made of steel frame on special swivel feet, extending base, frame pneumatic clamps and pulling mechanism.
- Transparent cover made of aluminium and Plexiglas with end-switchers that prevent machine start when the cover is opened.
- Machine is equipped with bi-manual start system that controls extending base with pulling pneumatic cylinders.

## Specifications:

Overall dimensions (WxDxH): 2482x1210x1152 mm (97.7"x47.6"45.3")

Pneumatics country of origin: Italy

Frame: steel

Machine can be custom made or adjusted for particular sofa frame and zig-zag