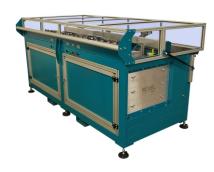

## Key features:

- More universal machine for different sizes of frames.
- Can work for different frames up to 2000x790 mm (78.7"x 31.1").
- Machine is designed for semi-automatic assembly of furniture frames with zig-zag springs and Rapid Clips.
- Machine frame is made of steel frame on special swivel feet, extending base, frame pneumatic clamps and pulling mechanism.
- Transparent cover made of aluminium and Plexiglas with end-switchers that prevent machine start when the cover is opened.
- Machine is equipped with bi-manual start system that controls extending base with pulling pneumatic cylinders.

## Specifications:

Overall dimensions (WxDxH): 2482x1210x1152 mm (97.7"x47.6"45.3")

Pneumatics country of origin: Italy

Frame: steel

Machine can be custom made or adjusted for particular sofa frame and zig-zag