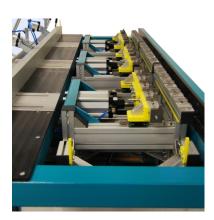

## Key features:

- More universal machine for different sizes of frames.
- Can work for different frames up to 2000x790 mm (78.7"x 31.1").
- Machine is designed for semi-automatic assembly of furniture frames with zig-zag springs and Rapid Clips.
- Machine frame is made of steel frame on special swivel feet, extending base, frame pneumatic clamps and pulling mechanism.
- Transparent cover made of aluminium and Plexiglas with end-switchers that prevent machine start when the cover is opened.
- Machine is equipped with bi-manual start system that controls extending base with pulling pneumatic cylinders.