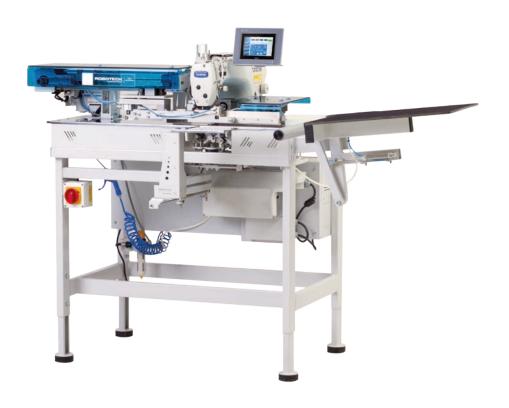

QX 9400 - IX

PLEAT AND DART AUTOMAT

# **PERFORMANCE**

2500 - 3500 Dart-Pleat / 8 Hours 310 - 440 Dart-Pleat / 1 Hour

Automatic short seamer QX 9400-IX is for darts and waistband pleats. Darts and pleats play an important role for the fit and for the overall visual appearance of trousers. Consistent quality and economic processing on a machine that is easy to operate. The QX 9400-IX short seam automatic sewing machine meets this requirement.

### **TECHNICAL SPECIFICATIONS**

- Brother Direct Drive Sewing Head
- Beijer Electronics, Windows Based 256 Million Colour Supported Touch screen Control Panel
- Easy to use, with Pictures on the Operator Panel and with 50 Different Programming
- Sequential/Cycle Program operation for different pleat and dart models
- PLC Control Unit
- Panasonic AC Servo Motor& Driver controlled Clamp unit
- Programmable start and end back tack or optionally adjustable stitch condensing
- Sewing of different seam types in any desired sequence, so e.g. different darts and waistband pleats can be set on the same machine
- Excellent quality; high repeating accuracy; seams and pleats with exact measurements.
- Only brief instructions required due to the simple and operator-friendly handling
- Darts are sewn from the fabric edge to the point. This ensures a slim, neat point with no untidy "dimples"
- Fixing-needles-system: To assure the sliding of the folded fabric
- Sandwich Clamp System with compressing setup between conveyor sheets to prevent fullness while sewing
- All types of seams up to 250 mm seam length
- Automatic thread trimming and cleaning system at the end of sewing
- Height-adjustable machine frame enabling side-operation
- Error Detecting Systems
- Thread monitor