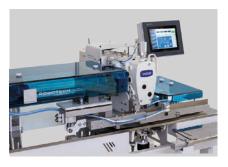

QX 9400 - IX

PLEAT AND DART AUTOMAT

# **PERFORMANCE**

2500 - 3500 Dart-Pleat / 8 Hours 310 - 440 Dart-Pleat / 1 Hour

Automatic short seamer QX 9400-IX is for darts and waistband pleats. Darts and pleats play an important role for the fit and for the overall visual appearance of trousers. Consistent quality and economic processing on a machine that is easy to operate. The QX 9400-IX short seam automatic sewing machine meets this requirement.

### **TECHNICAL SPECIFICATIONS**

- Brother Direct Drive Sewing Head
- Beijer Electronics, Windows Based 256 Million Colour Supported Touch screen Control Panel
- Easy to use, with Pictures on the Operator Panel and with 50 Different Programming
- Sequential/Cycle Program operation for different pleat and dart models
- PLC Control Unit
- Panasonic AC Servo Motor& Driver controlled Clamp unit
- Programmable start and end back tack or optionally adjustable stitch condensing
- Sewing of different seam types in any desired sequence, so e.g. different darts and waistband pleats can be set on the same machine
- Excellent quality; high repeating accuracy; seams and pleats with exact measurements.
- Only brief instructions required due to the simple and operator-friendly handling
- Darts are sewn from the fabric edge to the point. This ensures a slim, neat point with no untidy "dimples"
- Fixing-needles-system: To assure the sliding of the folded fabric
- Sandwich Clamp System with compressing setup between conveyor sheets to prevent fullness while sewing
- All types of seams up to 250 mm seam length
- Automatic thread trimming and cleaning system at the end of sewing
- Height-adjustable machine frame enabling side-operation
- Error Detecting Systems
- Thread monitor