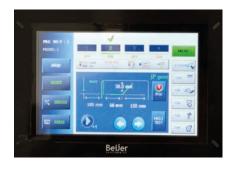

### **TECHNICAL SPECIFICATIONS**

- Brother Direct Drive Sewing Head
- Beijer Electronics, Windows Based 256 Million Colour Supported Touch screen Control Panel
- Easy to use, with Pictures on the Operator Panel and with 50 Different Programming
- Sequential/Cycle Program operation for different pleat and dart models
- PLC Control Unit
- Panasonic AC Servo Motor& Driver controlled Clamp unit
- Programmable start and end back tack or optionally adjustable stitch condensing
- Sewing of different seam types in any desired sequence, so e.g. different darts and waistband pleats can be set on the same machine
- Excellent quality; high repeating accuracy; seams and pleats with exact measurements.
- Only brief instructions required due to the simple and operator-friendly handling
- Darts are sewn from the fabric edge to the point. This ensures a slim, neat point with no untidy "dimples"
- Fixing-needles-system: To assure the sliding of the folded fabric
- Sandwich Clamp System with compressing setup between conveyor sheets to prevent fullness while sewing
- All types of seams up to 250 mm seam length
- Automatic thread trimming and cleaning system at the end of sewing
- Height-adjustable machine frame enabling side-operation
- Error Detecting Systems
- Thread monitor