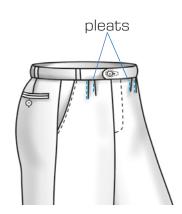

# **PERFORMANCE**

2500 - 3500 Dart-Pleat / 8 Hours 310 - 440 Dart-Pleat / 1 Hour

Automatic short seamer QX 9400-IX is for darts and waistband pleats. Darts and pleats play an important role for the fit and for the overall visual appearance of trousers. Consistent quality and economic processing on a machine that is easy to operate. The QX 9400-IX short seam automatic sewing machine meets this requirement.

# darts