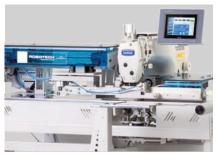

QX 9400 - IX

PLEAT AND DART AUTOMAT

# **PERFORMANCE**

2500 - 3500 Dart-Pleat / 8 Hours 310 - 440 Dart-Pleat / 1 Hour

Automatic short seamer QX 9400-IX is for darts and waistband pleats. Darts and pleats play an important role for the fit and for the overall visual appearance of trousers. Consistent quality and economic processing on a machine that is easy to operate. The QX 9400-IX short seam automatic sewing machine meets this requirement.

### **TECHNICAL SPECIFICATIONS**

- Brother Direct Drive Sewing Head
- Beijer Electronics, Windows Based 256 Million Colour Supported Touch screen Control Panel
- Easy to use, with Pictures on the Operator Panel and with 50 Different Programming
- Sequential/Cycle Program operation for different pleat and dart models
- PLC Control Unit
- Panasonic AC Servo Motor& Driver controlled Clamp unit
- Programmable start and end back tack or optionally adjustable stitch condensing
- Sewing of different seam types in any desired sequence, so e.g. different darts and waistband pleats can be set on the same machine
- Excellent quality; high repeating accuracy; seams and pleats with exact measurements.
- Only brief instructions required due to the simple and operator-friendly handling
- Darts are sewn from the fabric edge to the point. This ensures a slim, neat point with no untidy "dimples"
- Fixing-needles-system: To assure the sliding of the folded fabric
- Sandwich Clamp System with compressing setup between conveyor sheets to prevent fullness while sewing
- All types of seams up to 250 mm seam length
- Automatic thread trimming and cleaning system at the end of sewing
- Height-adjustable machine frame enabling side-operation
- Error Detecting Systems
- Thread monitor