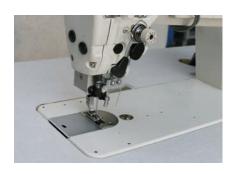

# PT 6300-785

## COMPUTERIZED DECORATIVE HAND STITCH MACHINE

#### **TECHNICAL SPECIFICATIONS**

- Brother S-7300 A NEXIO is the best Sewing Head of the world with Direct Drive Electronic Transport
- For making mock pick stitch pin point (hand stitch pattern on one side and chain stitch on the other side)
- The sewing section system is not mechanical and is the first end sole direct drive head of the world, operating with a Step Motor.
- An Inferior Sewing Traction System equipped with a software preventing any breakage in textile,
- An Electronic Automatic Yarn Cutting Unit.
- Ability to cut the yarn shorter then its competitors.
- Option to electronically and automatically lift the feed,
- An ability to adjust the Yarn Point steps without changing any set or making any adjustment
- Programmable bottom transport system to avoid any pockering.
- An ability to sew in a range from 2 to 4 mm.
- It detects textile thickness in course of sewing, thanks to a photo thickness sensor and prevents any deformation in the sewing steps and adjusts the engine power
- Minimum Lubrication and operation system for stain prevention.
- Led lighting
- An ability to backup and upload any desired software, thanks to the USB part on the Machine
- Maximum 2100 rpm