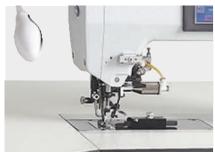

#### **TECHNICAL SPECIFICATIONS**

- Brother S-7300 A NEXIO is the best Sewing Head of the world with Direct Drive Electronic Transport
- For making mock pick stitch pin point (hand stitch pattern on one side and chain stitch on the other side)
- The sewing section system is not mechanical and is the first end sole direct drive head of the world, operating with a Step Motor.
- An Inferior Sewing Traction System equipped with a software preventing any breakage in textile,
- An Electronic Automatic Yarn Cutting Unit.
- Ability to cut the yarn shorter then its competitors.
- Option to electronically and automatically lift the feed,
- An ability to adjust the Yarn Point steps without changing any set or making any adjustment
- Programmable bottom transport system to avoid any pockering.
- An ability to sew in a range from 2 to 4 mm.
- It detects textile thickness in course of sewing, thanks to a photo thickness sensor and prevents any deformation in the sewing steps and adjusts the engine power
- Minimum Lubrication and operation system for stain prevention.
- Led lighting
- An ability to backup and upload any desired software, thanks to the USB part on the Machine
- Maximum 2100 rpm

## COMPUTERIZED DECORATIVE HAND STITCH MACHINE

## PERFORMANCE

100 - 130 Jackets / 8 Hours 13 - 17 Jackets / 1 Hour

- 1: Classic mens wear, light ladies wear and shirts; Heavy mens wear, ladies wear; Jeans and leather accessories.
- 2: This machine is equipped with computerized digital control system, to adjust sewing speed, needle gauge and stitch length.
- 3: The machine has automatic lifter of presser foot and knee lifter of presser foot and has the option to trim automatically.
- 4: It has half needle adjustment button, positive and negative pin-point shift button by foot, and backtacking function.
- 5: The decorative stitches could be changed easily and 1000 kinds of different hand stitches could be stored into the program.
- 6: It is also provided with needle protector, which means the needle will not break even under the conditions of high-speed sewing, thick fabrics and tuming the material.
- 7: Besides special threads, it can also use lower quality threads to reduce thread cost.
- 8: Due to crocheting design, putting thread into hooked needle is all that you have to do. To sew thin fabrics all you need to do is to press the button to loosen the thread fingers.
- 9: The buit-in direct drive motor reduces the number of mechanical parts which increases the machine's durability.