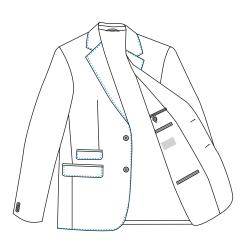

### PERFORMANCE

1000 Jackets / 8 Hours 125 Jackets / 1 Hour

2000 Trousers / 8 Hours 250 Trousers / 1 Hour

GM 5100 Single thread blind stitch sewing unit for fusible coated tape. Fusible tapes coated on one side can be attached to jacket fronts or facings to be fused to the jacket. In spite of a low work input this semi-automatic unit guarantees high quality combined with high efficiency. The machine is equipped with a tape feeding device, tape cutter, thread trimmer and the option to predetermine the seam length. The tape feeding device guarantees reliable tape feeding.