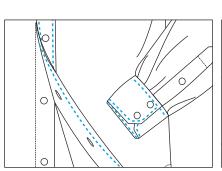

### PERFORMANCE

1000 Jackets / 8 Hours 125 Jackets / 1 Hour

2000 Trousers / 8 Hours 250 Trousers / 1 Hour

GM 5100 Single thread blind stitch sewing unit for fusible coated tape. Fusible tapes coated on one side can be attached to jacket fronts or facings to be fused to the jacket. In spite of a low work input this semi-automatic unit guarantees high quality combined with high efficiency. The machine is equipped with a tape feeding device, tape cutter, thread trimmer and the option to predetermine the seam length. The tape feeding device guarantees reliable tape feeding.