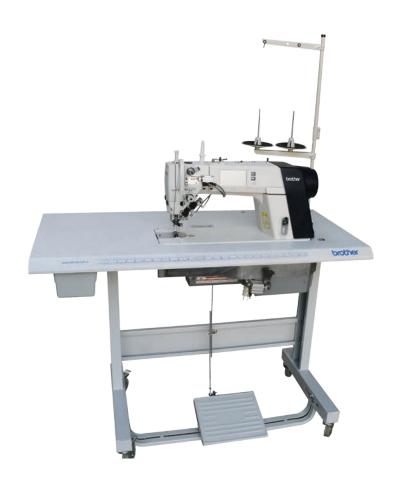

## PT 3300

## IMITATED HAND STITCH SEWING MACHINE

#### **TECHNICAL SPECIFICATIONS**

- Brother S-7300 A NEXIO is the best Sewing Head of the world with Direct Drive Electronic Transport
- For making mock pick stitch pin point (hand stitch pattern on one side and chain stitch on the other side)
- The sewing section system is not mechanical and is the first end sole direct drive head of the world, operating with a Step Motor.
- An Inferior Sewing Traction System equipped with a software preventing any breakage in textile,
- An Electronic Automatic Yarn Cutting Unit.
- Ability to cut the yarn shorter then its competitors.
- Option to electronically and automatically lift the feed,
- An ability to adjust the Yarn Point steps without changing any set or making any adjustment
- Programmable bottom transport system to avoid any pockering.
- An ability to sew in a range from 2 to 4 mm.
- It detects textile thickness in course of sewing, thanks to a photo thickness sensor and prevents any deformation in the sewing steps and adjusts the engine power
- Minimum Lubrication and operation system for stain prevention.
- Led lighting
- An ability to backup and upload any desired software, thanks to the USB part on the Machine
- Maximum 2100 rpm