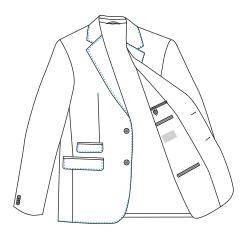

### PERFORMANCE

1000 Jackets / 8 Hours 125 Jackets / 1 Hour

2000 Trousers / 8 Hours 250 Trousers / 1 Hour

GM 5100 Single thread blind stitch sewing unit for fusible coated tape. Fusible tapes coated on one side can be attached to jacket fronts or facings to be fused to the jacket. In spite of a low work input this semi-automatic unit guarantees high quality combined with high efficiency. The machine is equipped with a tape feeding device, tape cutter, thread trimmer and the option to predetermine the seam length. The tape feeding device guarantees reliable tape feeding.