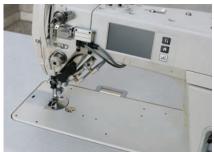

## PT 6200-783D

# COMPUTERIZED DECORATIVE HAND STITCH MACHINE

## **TECHNICAL SPECIFICATIONS**

- Back-tack
- Digital stitch size
- LED operation panel
- Corner thread unhooking device
- Embedded integrated control system
- Automatic trimmer
- DD motor
- Un-twinkled LED cool-light lamp (protect the eyes)
- Single stitch distance (easy operation), adjustable stitch length various kinds of thread acceptable (lower thread cost)
- Adjustable thread tension (according to detail requests)
- Digital down stop position