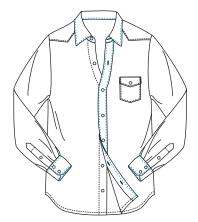

## PERFORMANCE

100 - 130 Jackets / 8 Hours 13 - 17 Jackets / 1 Hour

- 1: Classic mens wear, light ladies wear and shirts; Heavy mens wear, ladies wear; Jeans and leather accessories.
- 2: This machine is equipped with computerized digital control system, to adjust sewing speed, needle gauge and stitch length.
- 3: The machine has automatic lifter of presser foot and knee lifter of presser foot and has the option to trim automatically.
- 4: It has half needle adjustment button, positive and negative pin-point shift button by foot, and backtacking function.
- 5: The decorative stitches could be changed easily and 1000 kinds of different hand stitches could be stored into the program.
- 6: It is also provided with needle protector, which means the needle will not break even under the conditions of high-speed sewing, thick fabrics and tuming the material.
- 7: Besides special threads, it can also use lower quality threads to reduce thread cost.
- 8: Due to crocheting design, putting thread into hooked needle is all that you have to do. To sew thin fabrics all you need to do is to press the button to loosen the thread fingers.
- 9: The buit-in direct drive motor reduces the number of mechanical parts which increases the machine's durability.