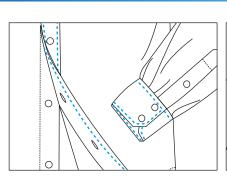

## COMPUTERIZED DECORATIVE HAND STITCH MACHINE

## PERFORMANCE

100 - 130 Jackets / 8 Hours 13 - 17 Jackets / 1 Hour

- 1: Classic mens wear, light ladies wear and shirts; Heavy mens wear, ladies wear; Jeans and leather accessories.
- 2: This machine is equipped with computerized digital control system, to adjust sewing speed, needle gauge and stitch length.
- 3: The machine has automatic lifter of presser foot and knee lifter of presser foot and has the option to trim automatically.
- 4: It has half needle adjustment button, positive and negative pin-point shift button by foot, and backtacking function.
- 5: The decorative stitches could be changed easily and 1000 kinds of different hand stitches could be stored into the program.
- 6: It is also provided with needle protector, which means the needle will not break even under the conditions of high-speed sewing, thick fabrics and tuming the material.
- 7: Besides special threads, it can also use lower quality threads to reduce thread cost.
- 8: Due to crocheting design, putting thread into hooked needle is all that you have to do. To sew thin fabrics all you need to do is to press the button to loosen the thread fingers.
- 9: The buit-in direct drive motor reduces the number of mechanical parts which increases the machine's durability.