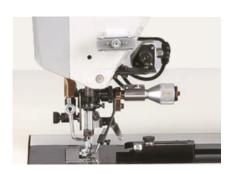

#### **TECHNICAL SPECIFICATIONS**

- Brother S-7300 A NEXIO is the best Sewing Head of the world with Direct Drive Electronic Transport
- For making mock pick stitch pin point (hand stitch pattern on one side and chain stitch on the other side)
- The sewing section system is not mechanical and is the first end sole direct drive head of the world, operating with a Step Motor.
- An Inferior Sewing Traction System equipped with a software preventing any breakage in textile,
- An Electronic Automatic Yarn Cutting Unit.
- Ability to cut the yarn shorter then its competitors.
- Option to electronically and automatically lift the feed,
- An ability to adjust the Yarn Point steps without changing any set or making any adjustment
- Programmable bottom transport system to avoid any pockering.
- An ability to sew in a range from 2 to 4 mm.
- It detects textile thickness in course of sewing, thanks to a photo thickness sensor and prevents any deformation in the sewing steps and adjusts the engine power
- Minimum Lubrication and operation system for stain prevention.
- Led lighting
- An ability to backup and upload any desired software, thanks to the USB part on the Machine
- Maximum 2100 rpm

## **TECHNICAL SPECIFICATIONS**

- Back-tack
- Digital stitch size
- LED operation panel
- Corner thread unhooking device
- Embedded integrated control system
- Automatic trimmer
- DD motor
- Un-twinkled LED cool-light lamp (protect the eyes)
- Single stitch distance (easy operation), adjustable stitch length various kinds of thread acceptable (lower thread cost)
- Adjustable thread tension (according to detail requests)
- Digital down stop position