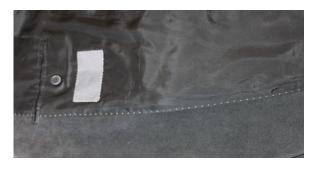

### PERFORMANCE

1000 Jackets / 8 Hours 125 Jackets / 1 Hour

2000 Trousers / 8 Hours 250 Trousers / 1 Hour

GM 5100 Single thread blind stitch sewing unit for fusible coated tape. Fusible tapes coated on one side can be attached to jacket fronts or facings to be fused to the jacket. In spite of a low work input this semi-automatic unit guarantees high quality combined with high efficiency. The machine is equipped with a tape feeding device, tape cutter, thread trimmer and the option to predetermine the seam length. The tape feeding device guarantees reliable tape feeding.