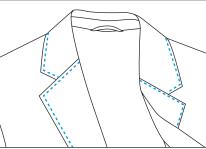

## PERFORMANCE

100 - 130 Jackets / 8 Hours 13 - 17 Jackets / 1 Hour

- 1: Classic mens wear, light ladies wear and shirts; Heavy mens wear, ladies wear; Jeans and leather accessories.
- 2: This machine is equipped with computerized digital control system, to adjust sewing speed, needle gauge and stitch length.
- 3: The machine has automatic lifter of presser foot and knee lifter of presser foot and has the option to trim automatically.
- 4: It has half needle adjustment button, positive and negative pin-point shift button by foot, and backtacking function.
- 5: The decorative stitches could be changed easily and 1000 kinds of different hand stitches could be stored into the program.
- 6: It is also provided with needle protector, which means the needle will not break even under the conditions of high-speed sewing, thick fabrics and tuming the material.
- 7: Besides special threads, it can also use lower quality threads to reduce thread cost.
- 8: Due to crocheting design, putting thread into hooked needle is all that you have to do. To sew thin fabrics all you need to do is to press the button to loosen the thread fingers.
- 9: The buit-in direct drive motor reduces the number of mechanical parts which increases the machine's durability.