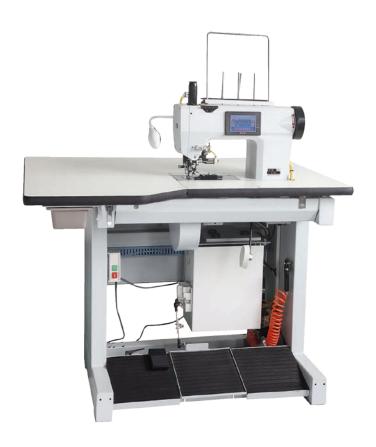

## PT 3300

## IMITATED HAND STITCH SEWING MACHINE

#### **TECHNICAL SPECIFICATIONS**

- Brother S-7300 A NEXIO is the best Sewing Head of the world with Direct Drive Electronic Transport
- For making mock pick stitch pin point (hand stitch pattern on one side and chain stitch on the other side)
- The sewing section system is not mechanical and is the first end sole direct drive head of the world, operating with a Step Motor.
- An Inferior Sewing Traction System equipped with a software preventing any breakage in textile,
- An Electronic Automatic Yarn Cutting Unit.
- Ability to cut the yarn shorter then its competitors.
- Option to electronically and automatically lift the feed,
- An ability to adjust the Yarn Point steps without changing any set or making any adjustment
- Programmable bottom transport system to avoid any pockering.
- An ability to sew in a range from 2 to 4 mm.
- It detects textile thickness in course of sewing, thanks to a photo thickness sensor and prevents any deformation in the sewing steps and adjusts the engine power
- Minimum Lubrication and operation system for stain prevention.
- Led lighting
- An ability to backup and upload any desired software, thanks to the USB part on the Machine
- Maximum 2100 rpm

#### **OPTIONS**

• Step Motor Controlled tape feeding and Cutting Unit

### **TECHNICAL DETAILS**

Max. Sewing Speed: 3.000 r.p.m

Max. Stitch Length: 5 - 8 mm

Stitch type: Single threat blind stitch

Tape Width: 15 mm - 25 mm

Connection Voltage: AC 230 V, 50/60 Hz

Air Pressure : 6 bar

### **DIMENSIONS**

L: 125 cm / W: 85 cm / H: 125 cm
Packing Size : 127 cm x 89 cm x 145 cm
Machine Net Weight : approx. 170 kg
Machine Gross Weight : approx. 200 kg