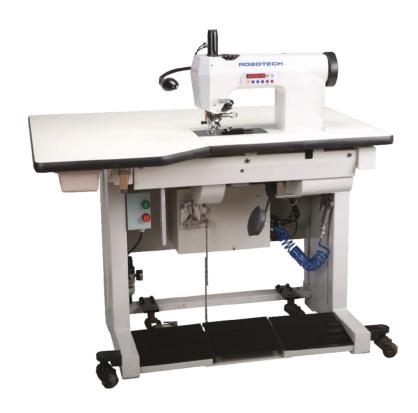

## PT 3300

## IMITATED HAND STITCH SEWING MACHINE

#### **TECHNICAL SPECIFICATIONS**

- Brother S-7300 A NEXIO is the best Sewing Head of the world with Direct Drive Electronic Transport
- For making mock pick stitch pin point (hand stitch pattern on one side and chain stitch on the other side)
- The sewing section system is not mechanical and is the first end sole direct drive head of the world, operating with a Step Motor.
- An Inferior Sewing Traction System equipped with a software preventing any breakage in textile,
- An Electronic Automatic Yarn Cutting Unit.
- Ability to cut the yarn shorter then its competitors.
- Option to electronically and automatically lift the feed,
- An ability to adjust the Yarn Point steps without changing any set or making any adjustment
- Programmable bottom transport system to avoid any pockering.
- An ability to sew in a range from 2 to 4 mm.
- It detects textile thickness in course of sewing, thanks to a photo thickness sensor and prevents any deformation in the sewing steps and adjusts the engine power
- Minimum Lubrication and operation system for stain prevention.
- Led lighting
- An ability to backup and upload any desired software, thanks to the USB part on the Machine
- Maximum 2100 rpm