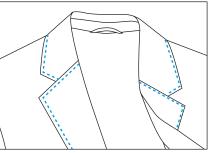

# COMPUTERIZED DECORATIVE HAND STITCH MACHINE

## **TECHNICAL SPECIFICATIONS**

- Back-tack
- Digital stitch size
- LED operation panel
- Corner thread unhooking device
- Embedded integrated control system
- Automatic trimmer
- DD motor
- Un-twinkled LED cool-light lamp (protect the eyes)
- Single stitch distance (easy operation), adjustable stitch length various kinds of thread acceptable (lower thread cost)
- Adjustable thread tension (according to detail requests)
- Digital down stop position