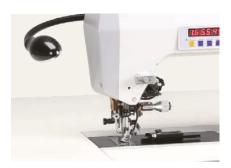

#### **TECHNICAL SPECIFICATIONS**

- Brother S-7300 A NEXIO is the best Sewing Head of the world with Direct Drive Electronic Transport
- For making mock pick stitch pin point (hand stitch pattern on one side and chain stitch on the other side)
- The sewing section system is not mechanical and is the first end sole direct drive head of the world, operating with a Step Motor.
- An Inferior Sewing Traction System equipped with a software preventing any breakage in textile,
- An Electronic Automatic Yarn Cutting Unit.
- Ability to cut the yarn shorter then its competitors.
- Option to electronically and automatically lift the feed,
- An ability to adjust the Yarn Point steps without changing any set or making any adjustment
- Programmable bottom transport system to avoid any pockering.
- An ability to sew in a range from 2 to 4 mm.
- It detects textile thickness in course of sewing, thanks to a photo thickness sensor and prevents any deformation in the sewing steps and adjusts the engine power
- Minimum Lubrication and operation system for stain prevention.
- Led lighting
- An ability to backup and upload any desired software, thanks to the USB part on the Machine
- Maximum 2100 rpm

## **TECHNICAL SPECIFICATIONS**

- Back-tack
- Digital stitch size
- LED operation panel
- Corner thread unhooking device
- Embedded integrated control system
- Automatic trimmer
- DD motor
- Un-twinkled LED cool-light lamp (protect the eyes)
- Single stitch distance (easy operation), adjustable stitch length various kinds of thread acceptable (lower thread cost)
- Adjustable thread tension (according to detail requests)
- Digital down stop position