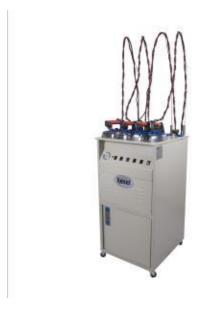

## HSL-OK-14S

Full Automatic Steam Generator With 4 Outlets

Designed for producing steam for ironing tables.Starts up 4 units hand irons.Continuous operation 24 hours in a day. Has two units resistances, each electric heating element is self contained,in other words it is possible to switch on all the elements simultaneously or, individually, if steam requirements are low.Ready to work in nearly 9-12 minutes.Easy transportation with wheels. .Produced with international safety standard.Chic design.

Туре

HSL-OK-14S