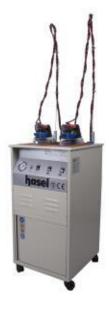

## HSL-OK-12S

Type HSL-OK-12S

**Voltage** 220/380 V

Frequency 50 Hz

**Total Power** 6,5 kW

Power Of Pump 0,37 kW

**Power of Resistance** 6 kW

Working Pressure 3,5 bar

Water Tank 30 lt

Capacity ~8 kg/h

**Dimensions** 50\*50\*93 cm

Weight 46 kg

Full Automatic Steam Generator With 2 Outlets

Designed for producing steam for ironing tables. Starts up 2 units hand irons. Continuous. Easy transportation with wheels. Produced with international safety standard. Chic design.

- Availability nonstop usage for 24 hours in a day.
- Easy and pratical usage
- Pumps and valves italian brands.
- First Quality safety valves
- Steam is ready in short time, nearly 7-8 minutes.