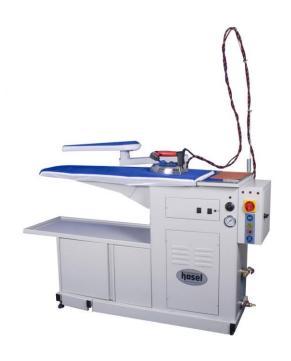

## **HSL-KP-T2D**

Narrow Ironing Table Within Boiler and Swivel Arm

This product is ideal usage in dry cleaning, laundry, hotels and garment industries. Self contained table with boiler and automatic water feeding. Easy ironing thanks to strong vacuum motor. Ironing surface heating is controled by thermostat.

## Additional options:

MB: Motor for blowing feature

T2P: Second outlet from boiler

AHT: Heating on swivel arm

LP: Lighting

| Voltage                      | 230 V       |
|------------------------------|-------------|
| Total power                  | 6,5 kW      |
| <b>Pump Power</b>            | 0,37 kW     |
| Vacuum Motor                 | 0,55 kW     |
| Rezistans Gücü               | 4-5 kW      |
| Resistance<br>Power          | 3,5 bar     |
| Water<br>Warehouse<br>Volume | 30 lt       |
| Dimensions                   | 150*52*93cm |
| Weight                       | 90 kg       |