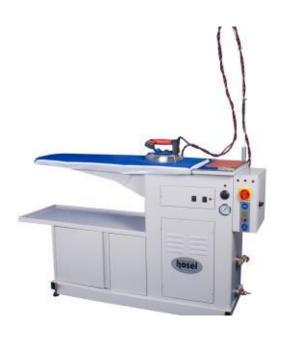

## **HSL-KP-T2**

Narrow Ironing Table Within Boiler

This product is ideal usage in dry cleaning, laundry, hotels and garment industries. Self contained table with boiler and automatic water feeding. Easy ironing thanks to strong vacuum motor. Ironing surface heating is controled by thermostat.

Additional options:

MB: Motor for blowing feature

T2P: Second outlet from boiler

LP: Lighting

| Voltage                      | 230 V        |
|------------------------------|--------------|
| Total power                  | 6,5 kW       |
| <b>Pump Power</b>            | 0,37 kW      |
| Vakum Motoru                 | 0,55 kW      |
| Vacuum Motor                 | 4 kW         |
| Operating pressure           | 3,5 bar      |
| Water<br>Warehouse<br>Volume | 30 lt        |
| Dimensions                   | 150*42*91 cm |
| Weight                       | 84 kg        |
|                              |              |