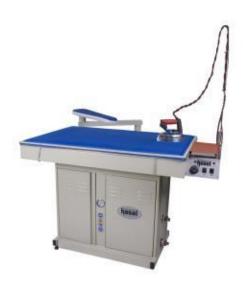

## HSL-KP-02GK

Wide Ironing Table Within Boiler and Swivel Arm

This product is ideal usage in tailors, laundries, restaurants,t-shits and curtain industries. Self contained table with boiler and automatic water feeding. Easy ironing thanks to strong vacuum motor. Ironing surface heating is controled by thermostat.

## Additional options:

- Motor for blowing feature
- Second outlet from boiler
- Heating on swivel arm
- Lighting

| Voltage             | 230 V   |
|---------------------|---------|
| Total Power         | 7,5 kW  |
| Power of Pump       | 0,37 kW |
| Vacuum Motor        | 0,37 kW |
| Power of Resistance |         |
| Working Pressure    | 3,5 bar |
| Water Tank          | 20 lt   |
| Dimensions          | 140*90* |
| Weight              | 90 kg   |