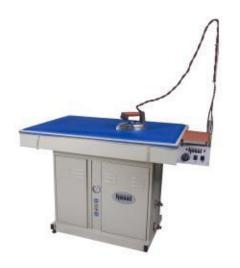

## HSL-KP-02G

This product is ideal usage in tailors, laundries, restaurants,t-shits and curtain industries. Self contained table with boiler and automatic water feeding. Easy ironing thanks to strong vacuum motor. Ironing surface heating is controled by thermostat. Additional options:

- Motor for blowing feature
- Second outlet from boiler
- Lighting

| Voltage             | 230 V       |
|---------------------|-------------|
| Total Power         | 7,5 kW      |
| Power of Pump       | 0,37 kW     |
| Vacuum Motor        | 0,37 kW     |
| Power of Resistance | 4 kW        |
| Working Pressure    | 3,5 bar     |
| Water Tank          | 20 lt       |
| Dimensions          | 140*80*91cm |
| Weight              | 84 kg       |