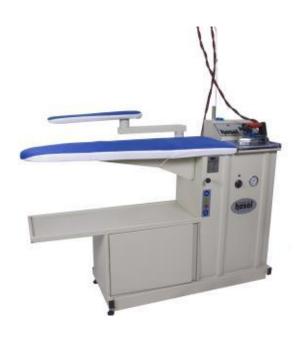

## HSL-KP-02D

This product is ideal usage in dry cleaning shops, laundries, hotels and garment industries. Self contained table with boiler ,hand iron and automatic water feeding. Easy ironing thanks to strong vacuum motor. Ironing surface heating is controled by thermostat. In 8 minutes steam is ready.

## Additional options:

MB: Motor for blowing feature

T2P: Second outlet from boiler

AHT: Heating on swivel arm

LP: Lighting

BL:Balancer

Voltage

Water Tank

| Tottago                | 230 1   |
|------------------------|---------|
| Total power            | 6,5 kW  |
| Power of Pump          | 0,37 kW |
| Vacuum Motor           | 0,55kW  |
| Power of<br>Resistance | 4-5 kW  |
| Working<br>Pressure    | 3,5 bar |

230 V

30 lt

**Dimensions** 149\*50\*105 cm

Weight 88 kg