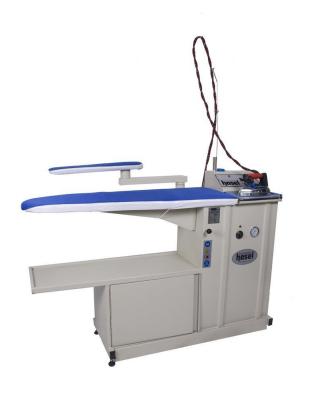

## HSL-KP-02

This product is ideal usage in dry cleaning shops, laundries, hotels and garment industries. Self contained table with boiler ,hand iron and automatic water feeding. Easy ironing thanks to strong vacuum motor. Ironing surface heating is controled by thermostat.

Additional options:

MB: Motor for blowing feature

T2P: Second outlet from boiler

LP: Lighting

| Voltage                | 230 V         |
|------------------------|---------------|
| Total power            | 6,5 kW        |
| Power of Pump          | 0,37 kW       |
| Vacuum Motor           | 0,55 kW       |
| Power of<br>Resistance | 4-5 kW        |
| Working<br>Pressure    | 3,5 bar       |
| Water Tank             | 30 lt         |
| Dimensions             | 149*42*105 cm |
| Weight                 | 82 kg         |