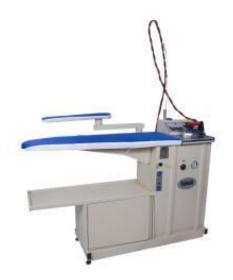

## HSL-KBBP-20D

Narrow Ironing Table Within Boiler-Vaccum-Blowing-Chimney –Lamp-Balanser and Arm

This product is ideal usage in dry cleaning and laundries .easy ironing due to powerfull vacuuming feature.Brightness on fabrics and linings is prevented due to the blowing function.Especially it prevents formation of steam pressing stain on black clothes.The iron gantry with lighting assembly and air-vent chimney make easy ironing and more quality of ironing.

| Voltage                      | 230 V   |
|------------------------------|---------|
| Total power                  | 7 kW    |
| Pump Power                   | 0,37 kW |
| Vacuum Motor                 | 0,55 kW |
| Blowing Motor                | 0,55 kW |
| Resistance<br>Power          | 4 kW    |
| Operating<br>pressure        | 3,5 bar |
| Water<br>Warehouse<br>Volume | 30 lt   |