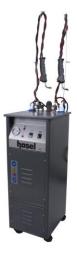

## HSL-BK-10D

Mini Steam Boiler-10 lt

Easy portability.Easy usage with small size of boilers.Usage areas;tailors,dry cleaning shops,modeling shops, boutique hotel,dormitories,clothing workshops and laundries.'No water' and 'Steam Ready' warning lamps. It starts up 1unit air-steam gun.10 lt water capacity.Working 6 hours continuosly. Stylish design. Easy portable thank to the wheels.There are steam outlet and water outlet back of the boiler, so easy maintenance and cleaning boiler tank.