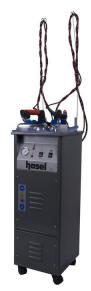

## HSL-BK-102

Mini Steam Generator With 2 Outlets -10 lt

Easy portability. Easy usage with small size of boilers. Usage areas; tailors, dry cleaning shops, modeling shops, boutique hotel, dormitories, clothing workshops and laundries.'No water' and 'Steam Ready' warning lamps. It starts up 2 hand irons in the same time.10 lt water capacity. Stylish design. Easy portable thank to the wheels. There are steam outlet and water outlet back of the boiler, so easy maintenance and cleaning boiler tank.

| Water Capacity       | 10 lt   |
|----------------------|---------|
| Power Of Resistance  | 6000 V  |
| Hand Iron Resistance | 800 W   |
| Weight               | 30 kg   |
| Packing Dimensions   | 34*37*9 |