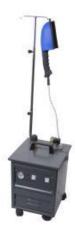

## HSL-AUR-5

| Voltage          | 230 V       |
|------------------|-------------|
| Frequency        | 50 Hz       |
| Total Power      | 4,5 kW      |
| Power of Resist. | 4 kW        |
| Working Pres.    | 4 bar       |
| Water Tank       | 5 lt        |
| Steam Capacity   | 6 kg/h      |
| Dimensions       | 33*31*42 cm |
| Weight           | 14 kg       |
| Steam Robot-5 lt |             |

Steam Robot-5 It Steam boiler with steam brush.As long as steam trigger is pressed, solenid valve permits and continuous dry steam passes through durable steam hose, later to hot channels of brush , and finally gets released through holes of brush.5 safety systems.Usage areas: clothing shops, boutiques, curtain producers and houses.