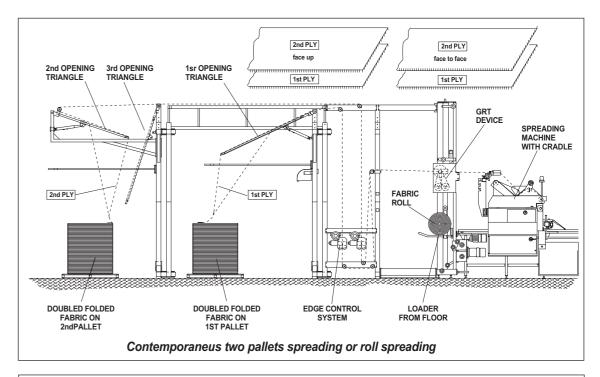

#### **GRT SYSTEM**

GRT is the modular system for spreading heavy fabric packed in pallets or from cloth beam. The GRT System allows spreading lays with cut or zig-zag plies by coupling the traditional spreader functionality and an innovative feeding system. A special supporting net with automatic unwinding device, allows the fabric to reach the spreading starting point by moving over the table.

# GRT net for fabric suspension + Spreader with bar/cradle

- Direct feeding;
- Max length of lays: 8mt for cutting, 6mt for folding;
- Doubled edge control;
- Photocell for end of fabric Control.

#### **GRT SYSTEM DEVICES**

- Loader from floor to Bench on GRT tower;
- Truck for beam support;
- Opener triangle/Truck for beam support automatic alignment.