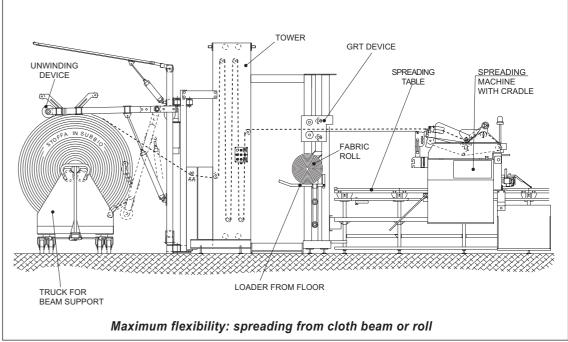

#### **GRT SYSTEM**

GRT is the modular system for spreading heavy fabric packed in pallets or from cloth beam. The GRT System allows spreading lays with cut or zig-zag plies by coupling the traditional spreader functionality and an innovative feeding system. A special supporting net with automatic unwinding device, allows the fabric to reach the spreading starting point by moving over the table.

# GRT net for fabric suspension + Spreader with bar/cradle

- Direct feeding;
- Max length of lays: 8mt for cutting, 6mt for folding;
- Doubled edge control;
- Photocell for end of fabric Control.

#### **GRT SYSTEM DEVICES**

- Loader from floor to Bench on GRT tower;
- Truck for beam support;
- Opener triangle/Truck for beam support automatic alignment.